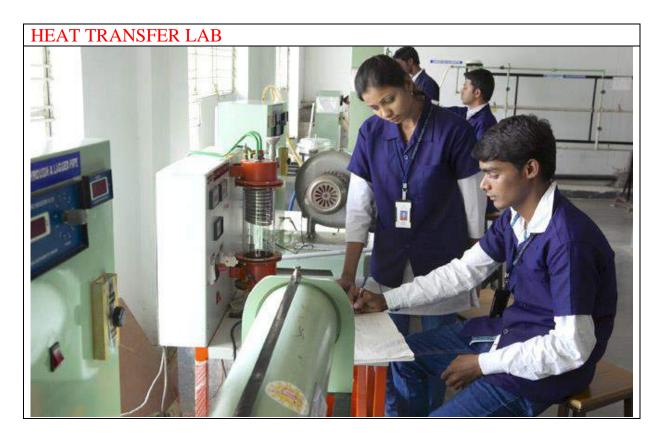

## Name of the programmes approved by the AICTE:

- Civil Engineering
- Electrical and Electronics Engineering
- Computer Science and Engineering
- Electronics and Communication Engineering
- Mechanical Engineering
- Aeronautical Engineering