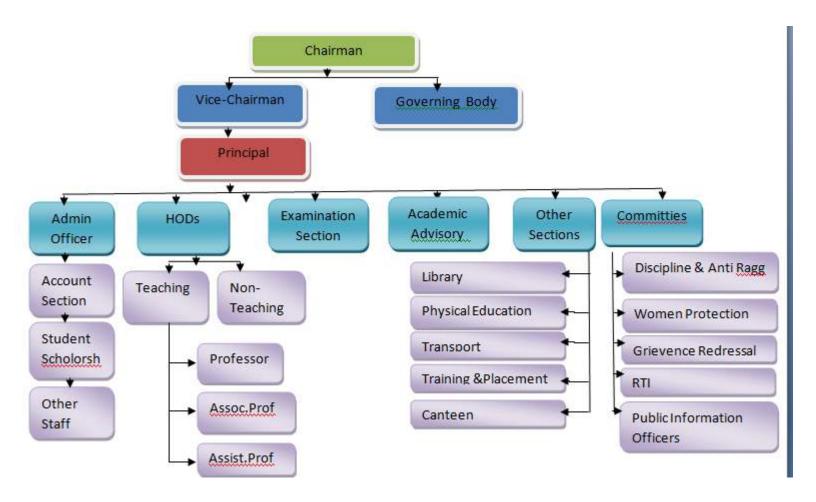

ps to understand the do's and don'ts of the industrial practice

#### **Alumni Activities** xi.

The institution has an Alumni Association which contributes for institutional, academic and infrastructure developments. Placements and Special lectures are arranged through the alumni.

### 14. Name of the Information Officer for RTI

| Name of the Information<br>Officer for RTI | : | Mr.V.ESWARA NEELA RAO          |
|--------------------------------------------|---|--------------------------------|
| Designation                                |   | Associate Professor , ECE Dept |
| Phone Number with STD Code                 |   | 9100000440                     |
| Email                                      |   | venr.mahi@gmail.com            |

# **ANNEXURE I**

# **ORGANIZATIONAL CHART**



© 2017 Aurora's Scientific & Technological Institute All rights reserved.